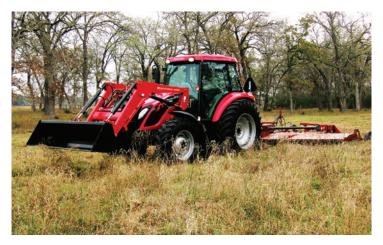

## A NEW STANDARD IN THE HIGHER HP SEGMENT mFORCE Series

Introducing a new standard of high horsepower tractors. The Mahindra mFORCE is a powerful and heavy-duty full-size utility tractor. With professionalgrade 105 HP models, a wide range of available implements and a 5-Year Limited Powertrain Warranty – there is a model to meet your needs.

## EXCEPTIONAL PERFORMANCE. GREAT VALUE.

Engine - turbo-charged, four-stroke, direct-injection, diesel

**Transmission** – Power shuttle, power shift with synchro mesh

Hydraulics - Open center, full- live electro-hydraulic with position and draft control