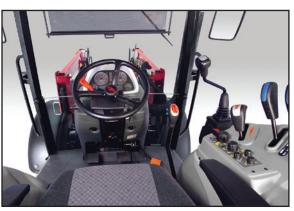

#### Cab Features

including, but not limited to -HVAC • Wide opening doors • Flat platform

Pneumatic suspension seat

• Excellent headroom and visibility