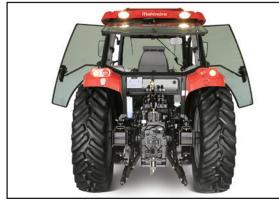

Rear view

- Spacious 2-door cab
- Tinted windows
- All-weather comfort
- Electronic 3-point hitch control (105P)

Cabin

- Comfortable suspension seat
- Ergonomic design and easy
- access to all controls
- Easy entry/egress