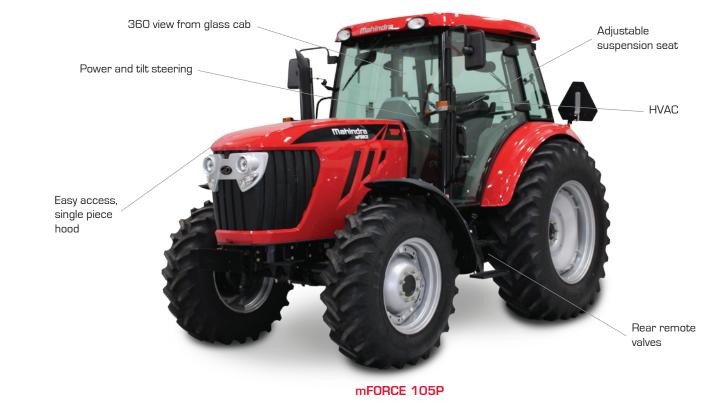

#### Key Features:

- Your choice of 12x12 Power Shuttle Transmission (105S) or 24x24+8 Creeper Power Shuttle – Power Shift Transmission (105P)
- 2 door roomy cab with superior visibility and all-season comfort
- Heavy-duty, mechanical self-leveling loader with 4,129 lbs. lift capacity
- Powerful 3-point hitch control with fender switches for easy hook-up (105P)
- Independent and electronic hydraulic PTO
- Front/ Rear radial tires Standard
- 5-year Limited Powertrain Warranty Standard

#### Cab Features

including, but not limited to -HVAC • Wide opening doors • Flat platform

Pneumatic suspension seat

• Excellent headroom and visibility