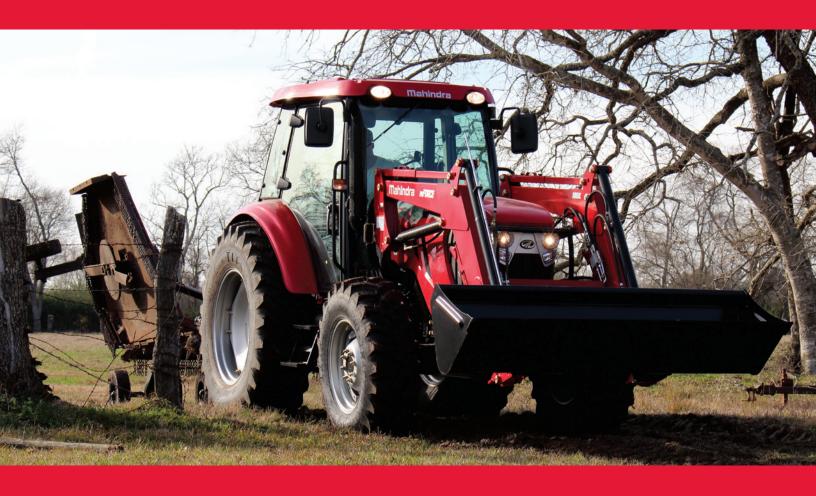

## A NEW STANDARD IN THE HIGHER HP SEGMENT mFORCE Series

Introducing a new standard of high horsepower tractors. The Mahindra mFORCE is a powerful and heavy-duty full-size utility tractor. With professionalgrade 105 HP models, a wide range of available implements and a 5-Year Limited Powertrain Warranty – there is a model to meet your needs.

#### Key Features:

- Your choice of 12x12 Power Shuttle Transmission (105S) or 24x24+8 Creeper Power Shuttle – Power Shift Transmission (105P)
- 2 door roomy cab with superior visibility and all-season comfort
- Heavy-duty, mechanical self-leveling loader with 4,129 lbs. lift capacity
- Powerful 3-point hitch control with fender switches for easy hook-up (105P)
- Independent and electronic hydraulic PTO
- Front/ Rear radial tires Standard
- 5-year Limited Powertrain Warranty Standard